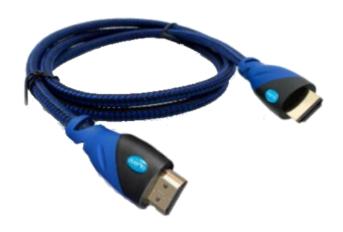

BRAND ALANTIK
CATEGORY CABLES
CODE HDMS10
GTIN 8058772932175

TITLE CABLE ALANTIK HDMI V1.4 10 METERS SLEEVE

**IMAGES** 

DESCRIPTION Alantik series S HDMI V1.4 high performance cable.

These are the characteristics of the cable: BC + CCS and 30AWG (for 2 and 5 meters) and BC (pure copper) and 26AWG (for 10 meters) to maintain the signal according to the various lengths and thus ensure the compatibility of 4K. Also the sturdiness and the aesthetics have been particularly treated with two-colored braided cover and strong shells also in two-tone black and blue.

COLOR Black and Blue

VERSION  $V1.4\ 1080P + 3D + 4K$ 

CONNECTOR Gold Plated SHELL Black and Blue

CABLE BC (pure copper) 26AWG